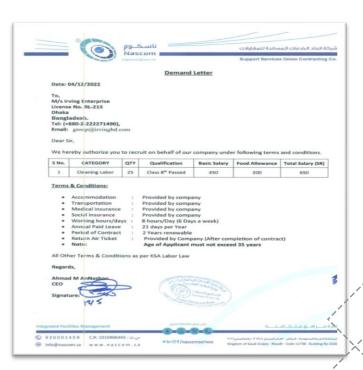

Date: 17 August 2022

Date: 17 August 2022
IRVING ENTERPRISE
HOUSE # 28
ROAD # 01
BLOCK # I
BANANI
BANGLADESH

Dear Sir,

(Ref: KSM/FWCMS/YTJ30000178/QA02.)

(Ref: KSMFPVCMS/YT.J30000178/CAQ2)
Based on the Ministry of Human Resources Approval Reference KSM/FWCMS/YT.J30000178/CAQ2 dated
23/05/2022, we hereby appoint your company to recruit 300 workers for employment with our company and
liaise with relevant authorities concerning
Our recruitment terms and conditions are as follows:

Our recruitment terms

1. Number of

2. Sector

3. Job Description

4. Age

5. Contract Period

6. Wages

6. Contract Period

6. Wages

6. Wormad day

(Rost day

(Rust day

(Public Holiday

Total minimum mo

7. Working days

8. Working hours

9. Contract period

a. The duration of cc

a. The duration of ca :300 Male Workers :CONSTRUCTION :Construction Worker :18 - 40 years old :3 years

:RM 1,500 month (RM57.69/day X 26 days)

The duration of contract shall be for a period of three (3) years from the date of arrival of worker.
 This Contract may be extended for another additional two (2) years by mutual agreement of both