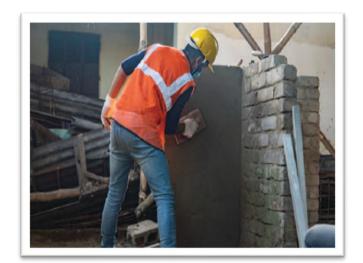

Types of Training: We have been successfully giving training in many sectors, major are Electrician, Plumber, Pipe Fitter, Welder (3G, 4G, 6G, MIG, TIG, ARK), Steel Fixer, Steel Fabricator, Shuttering Carpenter, Finishing Carpenter, Tiles Mason, Block Mason, Plaster Mason, Painter, Refrigeration & Air Conditioning, Riga, Carpenter, Scaffold, Fabricator, Insulator & Erector etc.