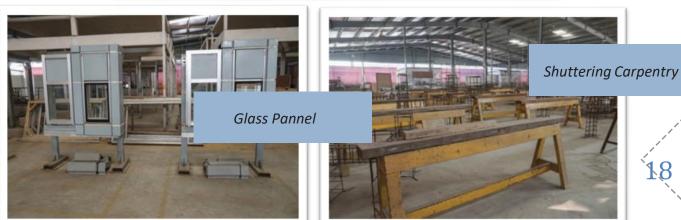

Types of Training: We have been successfully giving training in many sectors, major are Electrician, Plumber, Pipe Fitter, Welder (3G, 4G, 6G, MIG, TIG, ARK), Steel Fixer, Steel Fabricator, Shuttering Carpenter, Finishing Carpenter, Tiles Mason, Block Mason, Plaster Mason, Painter, Refrigeration & Air Conditioning, Riga, Carpenter, Scaffold, Fabricator, Insulator & Erector etc.