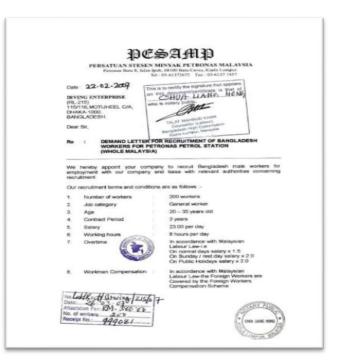

Date: 17 August 2022

Date: 17 August 2022
IRVING ENTERPRISE
HOUSE # 28
ROAD # 01
BLOCK # I
BANANI
BANGLADESH

Dear Sir,

(Ref: KSM/FWCMS/YTJ30000178/QA02.)

(Ref: KSMFPVCMS/YT.J30000178/CAQ2)
Based on the Ministry of Human Resources Approval Reference KSM/FWCMS/YT.J30000178/CAQ2 dated
23/05/2022, we hereby appoint your company to recruit 300 workers for employment with our company and
liaise with relevant authorities concerning
Our recruitment terms and conditions are as follows:

Our recruitment terms

1. Number of

2. Sector

3. Job Description

4. Age

5. Contract Period

6. Wages

6. Contract Period

6. Wages

6. Wormad day

(Rost day

(Rust day

(Public Holiday

Total minimum mo

7. Working days

8. Working hours

9. Contract period

a. The duration of cc

a. The duration of ca :300 Male Workers :CONSTRUCTION :Construction Worker :18 - 40 years old :3 years

:RM 1,500 month (RM57.69/day X 26 days)

The duration of contract shall be for a period of three (3) years from the date of arrival of worker.
 This Contract may be extended for another additional two (2) years by mutual agreement of both