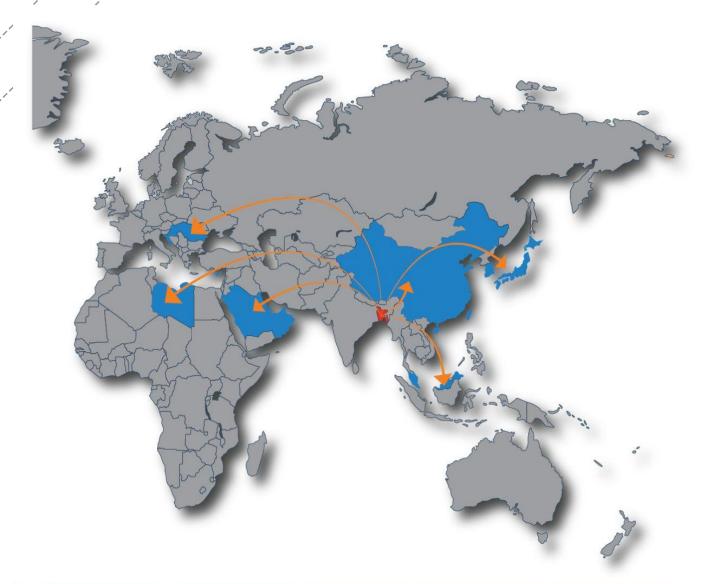

Around the world, Irving operates in nearly 10 countries, provided employment over 60,000 personnel. To meet global demands it has its own representative in Dubai the commercial hub of Middle East and Associates in Malaysia, USA, Qatar, Saudi Arabia, India, China and Taiwan.

Around the world, Irving operates in nearly 10 countries, provided employment over 40,000 personnel. To meet global demands, it has its own representative in Dubai the commercial hub of Middle East and Associates in Malaysia, USA, Qatar, Saudi Arabia, India and Taiwan.