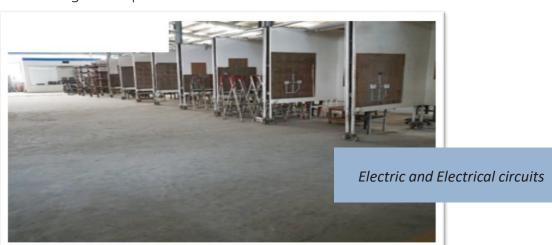

Types of Training: We have been successfully giving training in many sectors, major are Electrician, Plumber, Pipe Fitter, Welder (3G, 4G, 6G, MIG, TIG, ARK), Steel Fixer, Steel Fabricator, Shuttering Carpenter, Finishing Carpenter, Tiles Mason, Block Mason, Plaster Mason, Painter, Refrigeration & Air Conditioning, Riga, Carpenter, Scaffold, Fabricator, Insulator & Erector etc.

Construction Trade: Computer Department:

Office Plumbing Computer

Pipe Fitting Application Graphic Design. Masonry

**Rod Binding** Data Base Programing **Electrical House Wiring** Computer Programing

Welding