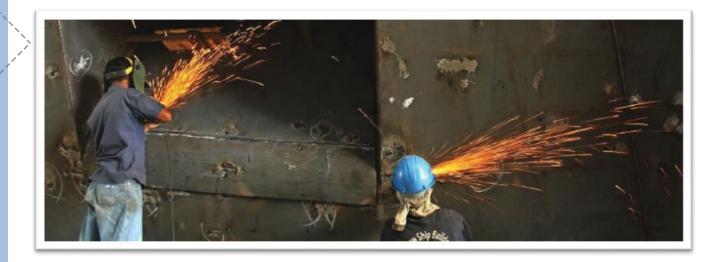

Types of Training: We have been successfully giving training in many sectors, major are Electrician, Plumber, Pipe Fitter, Welder (3G, 4G, 6G, MIG, TIG, ARK), Steel Fixer, Steel Fabricator, Shuttering Carpenter, Finishing Carpenter, Tiles Mason, Block Mason, Plaster Mason, Painter, Refrigeration & Air Conditioning, Riga, Carpenter, Scaffold, Fabricator, Insulator & Erector etc.