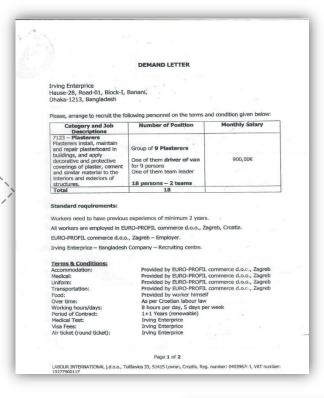

Date: 17 August 2022

Date: 17 August 2022
IRVING ENTERPRISE
HOUSE # 28
ROAD # 01
BLOCK # I
BANANI
BANGLADESH

Dear Sir,

(Ref: KSM/FWCMS/YTJ30000178/QA02.)

(Ref: KSMFPVCMS/YT.J30000178/CAQ2)
Based on the Ministry of Human Resources Approval Reference KSM/FWCMS/YT.J30000178/CAQ2 dated
23/05/2022, we hereby appoint your company to recruit 300 workers for employment with our company and
liaise with relevant authorities concerning
Our recruitment terms and conditions are as follows:

Our recruitment terms

1. Number of

2. Sector

3. Job Description

4. Age

5. Contract Period

6. Wages

6. Contract Period

6. Wages

6. Wormad day

(Rost day

(Rust day

(Public Holiday

Total minimum mo

7. Working days

8. Working hours

9. Contract period

a. The duration of cc

a. The duration of ca :300 Male Workers :CONSTRUCTION :Construction Worker :18 - 40 years old :3 years

:RM 1,500 month (RM57.69/day X 26 days)

The duration of contract shall be for a period of three (3) years from the date of arrival of worker.
 This Contract may be extended for another additional two (2) years by mutual agreement of both