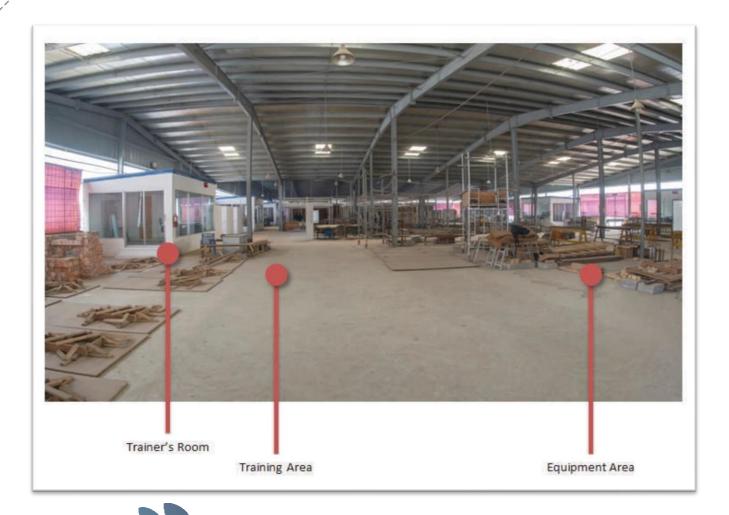

This is designed to allow maximum outdoor lighting for day shift training. It uses a linear training service design for maximum space usage. Allows ample access points and service areas. Due to lack of adequate spacing, training and academic centers in Bangladesh must use space saving and utilizing concepts to generate optimum use of training and resting area.

Types of Training: We have been successfully giving training in many sectors, major are Electrician, Plumber, Pipe Fitter, Welder (3G, 4G, 6G, MIG, TIG, ARK), Steel Fixer, Steel Fabricator, Shuttering Carpenter, Finishing Carpenter, Tiles Mason, Block Mason, Plaster Mason, Painter, Refrigeration & Air Conditioning, Riga, Carpenter, Scaffold, Fabricator, Insulator & Erector etc.