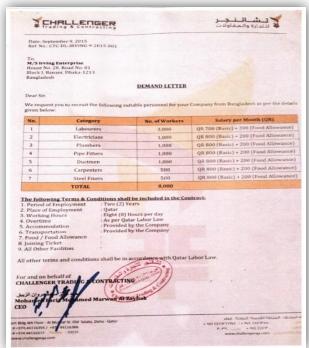

Date: 17 August 2022

Date: 17 August 2022
IRVING ENTERPRISE
HOUSE # 28
ROAD # 01
BLOCK # I
BANANI
BANGLADESH

Dear Sir,

(Ref: KSM/FWCMS/YTJ30000178/QA02.)

(Ref: KSMFPVCMS/YT.J30000178/CAQ2)
Based on the Ministry of Human Resources Approval Reference KSM/FWCMS/YT.J30000178/CAQ2 dated
23/05/2022, we hereby appoint your company to recruit 300 workers for employment with our company and
liaise with relevant authorities concerning
Our recruitment terms and conditions are as follows:

Our recruitment terms

1. Number of

2. Sector

3. Job Description

4. Age

5. Contract Period

6. Wages

6. Contract Period

6. Wages

6. Wormad day

(Rost day

(Rust day

(Public Holiday

Total minimum mo

7. Working days

8. Working hours

9. Contract period

a. The duration of cc

a. The duration of ca :300 Male Workers :CONSTRUCTION :Construction Worker :18 - 40 years old :3 years

:RM 1,500 month (RM57.69/day X 26 days)

The duration of contract shall be for a period of three (3) years from the date of arrival of worker.
 This Contract may be extended for another additional two (2) years by mutual agreement of both